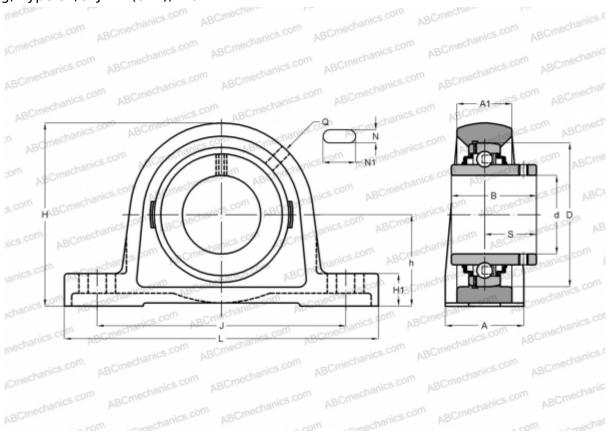

## SY 1.3/4 TF SKF

Ball bearing units

TYPE: Housing units, Plummer block, Cast iron housing, Radial insert ball bearing with grub screws in inner ring, Type SY/SYJ..TF (SKF), inch

## **Technical specification**

| DIMENSIONS, MM |         |
|----------------|---------|
| d              | 44,450  |
| D              | 85,000  |
| В              | 49,200  |
| L              | 187,000 |
| н              | 107,500 |
| A              | 48,000  |
| J              | 143,500 |
| A1             | 32,000  |
| H1             | 21,000  |
| Ν              | 14,000  |
| N1             | 22,500  |
| S              | 30,200  |
| h              | 54,000  |
| WEIGHT, KG     | 2,200   |