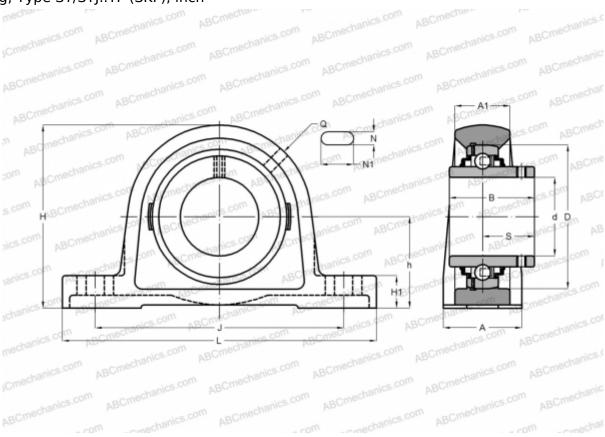

## **SYM 1.3/4 TF SKF**

Ball bearing units

TYPE: Housing units, Plummer block, Cast iron housing, Radial insert ball bearing with grub screws in inner ring, Type SY/SYJ..TF (SKF), inch

## **Technical specification**

| DIMENSIONS, MM |         |
|----------------|---------|
| d              | 44,450  |
| D              | 85,000  |
| В              | 51,600  |
| L              | 203,000 |
| Н              | 114,000 |
| A              | 54,000  |
| J              | 157,000 |
| A1             | 34,000  |
| H1             | 22,000  |
| N              | 18,000  |
| N1             | 26,000  |
| S              | 32,600  |
| h              | 57,200  |
| WEIGHT, KG     | 3,050   |