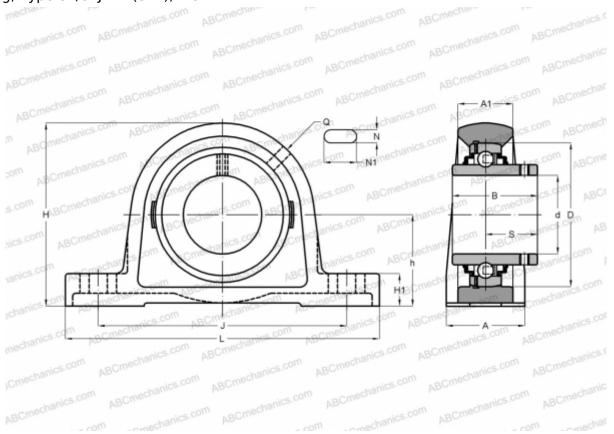

## **Technical specification**

| DIMENSIONS, MM |         |
|----------------|---------|
| d              | 49,212  |
| D              | 90,000  |
| В              | 51,600  |
| L              | 203,000 |
| н              | 114,000 |
| A              | 54,000  |
| J              | 157,000 |
| A1             | 34,000  |
| H1             | 22,000  |
| Ν              | 18,000  |
| N1             | 26,000  |
| S              | 32,600  |
| h              | 57,200  |
| WEIGHT, KG     | 2,850   |