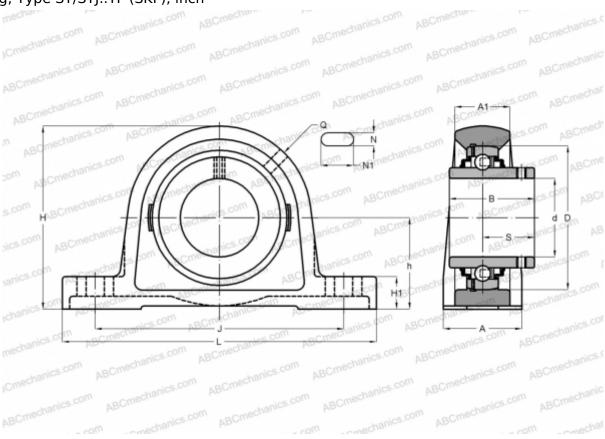

## **SY 1.15/16 TF/AH SKF**

Ball bearing units

TYPE: Housing units, Plummer block, Cast iron housing, Radial insert ball bearing with grub screws in inner ring, Type SY/SYJ..TF (SKF), inch

## **Technical specification**

| DIMENSIONS, MM |         |
|----------------|---------|
| d              | 49,212  |
| D              | 90,000  |
| В              | 51,600  |
| L              | 203,000 |
| Н              | 114,000 |
| A              | 54,000  |
| J              | 157,000 |
| A1             | 34,000  |
| H1             | 22,000  |
| N              | 18,000  |
| N1             | 26,000  |
| S              | 32,600  |
| h              | 57,200  |
| WEIGHT, KG     | 2,850   |