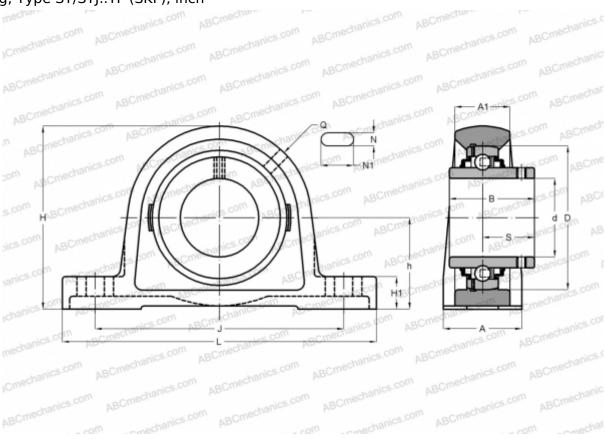

## **SYH 1.15/16 TF SKF**

Ball bearing units

TYPE: Housing units, Plummer block, Cast iron housing, Radial insert ball bearing with grub screws in inner ring, Type SY/SYJ..TF (SKF), inch

## **Technical specification**

| DIMENSIONS, MM |         |
|----------------|---------|
| d              | 49,212  |
| D              | 90,000  |
| В              | 51,600  |
| L              | 203,000 |
| Н              | 113,500 |
| A              | 54,000  |
| J              | 157,000 |
| A1             | 34,000  |
| H1             | 21,400  |
| N              | 18,000  |
| N1             | 26,000  |
| S              | 32,600  |
| h              | 55,600  |
| WEIGHT, KG     | 2,900   |