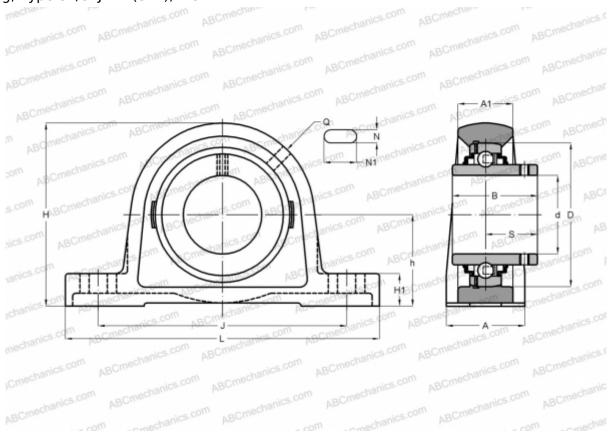

## **Technical specification**

| DIMENSIONS, MM |         |
|----------------|---------|
| d              | 49,212  |
| D              | 90,000  |
| В              | 55,600  |
| L              | 219,000 |
| н              | 127,000 |
| A              | 60,400  |
| J              | 171,500 |
| A1             | 40,000  |
| H1             | 23,800  |
| Ν              | 18,000  |
| N1             | 27,500  |
| S              | 33,400  |
| h              | 63,500  |
| WEIGHT, KG     | 4,000   |