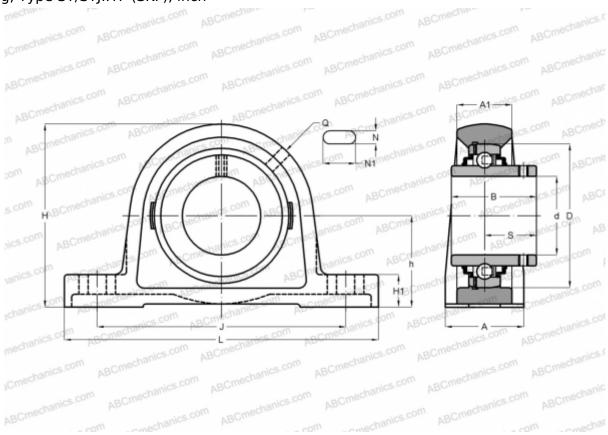

## SY 2. TF SKF

Ball bearing units

TYPE: Housing units, Plummer block, Cast iron housing, Radial insert ball bearing with grub screws in inner ring, Type SY/SYJ..TF (SKF), inch

## **Technical specification**

| DIMENSIONS, MM |         |
|----------------|---------|
| d              | 50,800  |
| D              | 100,000 |
| В              | 55,600  |
| L              | 219,000 |
| Н              | 126,000 |
| A              | 60,000  |
| J              | 171,500 |
| A1             | 40,000  |
| H1             | 24,000  |
| N              | 18,000  |
| N1             | 27,500  |
| S              | 33,400  |
| h              | 63,500  |
| WEIGHT, KG     | 3,750   |