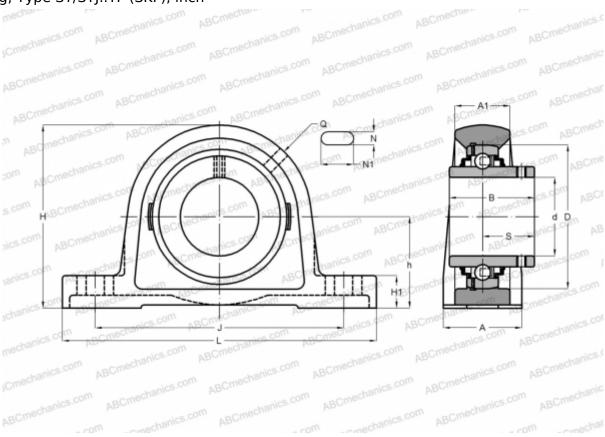

## SYJ 2. TF SKF

Ball bearing units

TYPE: Housing units, Plummer block, Cast iron housing, Radial insert ball bearing with grub screws in inner ring, Type SY/SYJ..TF (SKF), inch

## **Technical specification**

| DIMENSIONS, MM |         |
|----------------|---------|
| d              | 50,800  |
| D              | 100,000 |
| В              | 55,600  |
| L              | 219,000 |
| Н              | 126,000 |
| A              | 60,000  |
| J              | 171,500 |
| A1             | 40,000  |
| H1             | 24,000  |
| N              | 20,000  |
| N1             | 27,500  |
| S              | 33,400  |
| h              | 63,500  |
| WEIGHT, KG     | 3,850   |