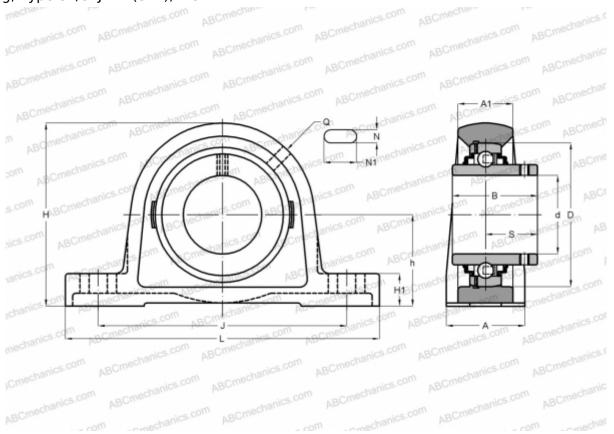

## SY 2.3/16 TF SKF

Ball bearing units

TYPE: Housing units, Plummer block, Cast iron housing, Radial insert ball bearing with grub screws in inner ring, Type SY/SYJ..TF (SKF), inch

## **Technical specification**

| DIMENSIONS, MM |         |
|----------------|---------|
| d              | 55,563  |
| D              | 100,000 |
| В              | 55,600  |
| L              | 219,000 |
| н              | 127,000 |
| Α              | 60,400  |
| J              | 171,500 |
| A1             | 40,000  |
| H1             | 23,800  |
| Ν              | 18,000  |
| N1             | 27,500  |
| S              | 33,400  |
| h              | 63,500  |
| WEIGHT, KG     | 3,600   |