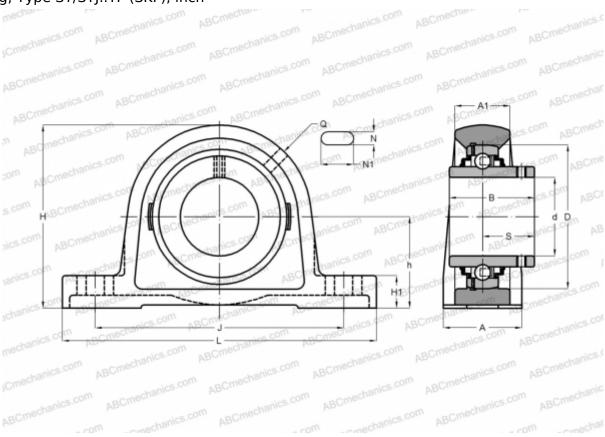

## **SY 2.3/16 TF/AH SKF**

Ball bearing units

TYPE: Housing units, Plummer block, Cast iron housing, Radial insert ball bearing with grub screws in inner ring, Type SY/SYJ..TF (SKF), inch

## **Technical specification**

| DIMENSIONS, MM |         |
|----------------|---------|
| d              | 55,563  |
| D              | 100,000 |
| В              | 55,600  |
| L              | 219,000 |
| Н              | 127,000 |
| A              | 60,400  |
| J              | 171,500 |
| A1             | 40,000  |
| H1             | 23,800  |
| N              | 18,000  |
| N1             | 27,500  |
| S              | 33,400  |
| h              | 63,500  |
| WEIGHT, KG     | 3,800   |