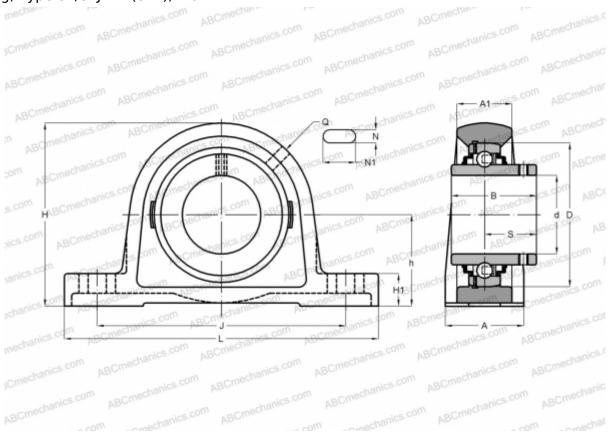

## **Technical specification**

| DIMENSIONS, MM |         |
|----------------|---------|
| d              | 55,563  |
| D              | 110,000 |
| В              | 65,100  |
| L              | 240,000 |
| н              | 139,500 |
| A              | 60,000  |
| J              | 190,500 |
| A1             | 42,000  |
| H1             | 26,000  |
| Ν              | 18,000  |
| N1             | 29,500  |
| S              | 39,700  |
| h              | 69,900  |
| WEIGHT, KG     | 5,450   |