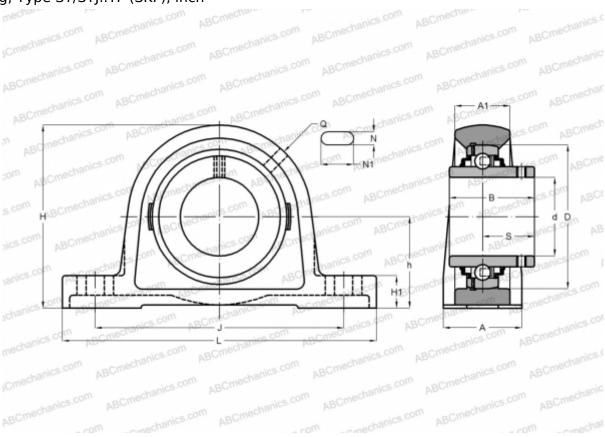

## **SY 2.1/4 TF SKF**

Ball bearing units

TYPE: Housing units, Plummer block, Cast iron housing, Radial insert ball bearing with grub screws in inner ring, Type SY/SYJ..TF (SKF), inch

5,450

## **Technical specification**

| DIMENSIONS, MM |         |
|----------------|---------|
| d              | 57,150  |
| D              | 110,000 |
| В              | 65,100  |
| L              | 240,000 |
| Н              | 139,500 |
| A              | 60,000  |
| J              | 190,500 |
| A1             | 42,000  |
| H1             | 26,000  |
| N              | 18,000  |
| N1             | 29,500  |
| S              | 39,700  |
| h              | 69,900  |
|                |         |