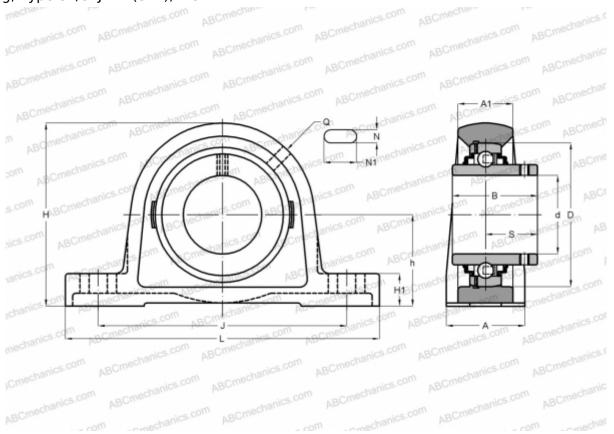

## **Technical specification**

| DIMENSIONS, MM |         |
|----------------|---------|
| d              | 57,150  |
| D              | 110,000 |
| В              | 65,100  |
| L              | 240,000 |
| н              | 138,000 |
| Α              | 60,000  |
| J              | 190,500 |
| A1             | 42,000  |
| H1             | 25,400  |
| Ν              | 18,000  |
| N1             | 29,500  |
| S              | 39,700  |
| h              | 68,300  |
| WEIGHT, KG     | 4,700   |