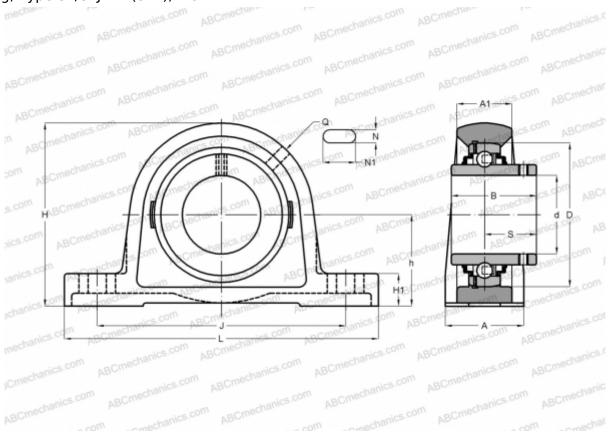

## **Technical specification**

| DIMENSIONS, MM |         |
|----------------|---------|
| d              | 61,913  |
| D              | 110,000 |
| В              | 65,100  |
| L              | 240,000 |
| Н              | 139,500 |
| A              | 60,000  |
| J              | 190,500 |
| A1             | 42,000  |
| H1             | 26,000  |
| Ν              | 18,000  |
| N1             | 29,500  |
| S              | 39,700  |
| h              | 69,900  |
| WEIGHT, KG     | 4,550   |