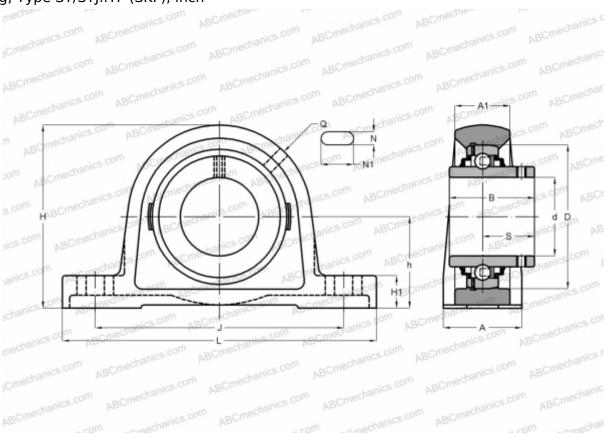

## **SYH 2.7/16 TF SKF**

Ball bearing units

TYPE: Housing units, Plummer block, Cast iron housing, Radial insert ball bearing with grub screws in inner ring, Type SY/SYJ..TF (SKF), inch

## **Technical specification**

| DIMENSIONS, MM |         |
|----------------|---------|
| d              | 61,913  |
| D              | 110,000 |
| В              | 65,100  |
| L              | 240,000 |
| Н              | 138,000 |
| A              | 60,000  |
| J              | 190,500 |
| A1             | 42,000  |
| H1             | 25,400  |
| N              | 18,000  |
| N1             | 29,500  |
| S              | 39,700  |
| h              | 68,300  |
| WEIGHT, KG     | 4,650   |