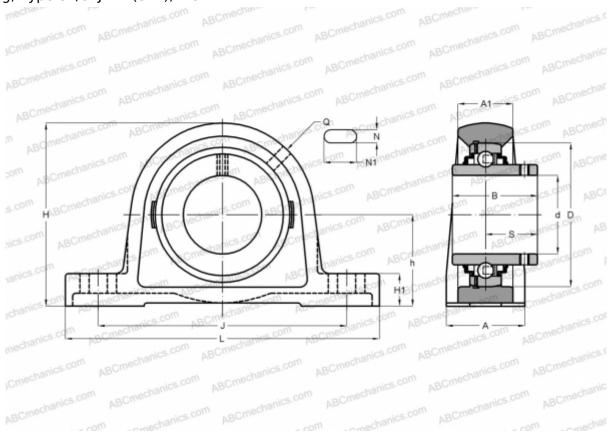

## **Technical specification**

| DIMENSIONS, MM |         |
|----------------|---------|
| d              | 61,913  |
| D              | 125,000 |
| В              | 69,900  |
| L              | 260,000 |
| н              | 153,500 |
| A              | 65,000  |
| J              | 203,200 |
| A1             | 44,000  |
| H1             | 38,100  |
| Ν              | 22,000  |
| N1             | 29,500  |
| S              | 39,700  |
| h              | 76,200  |
| WEIGHT, KG     | 7,250   |