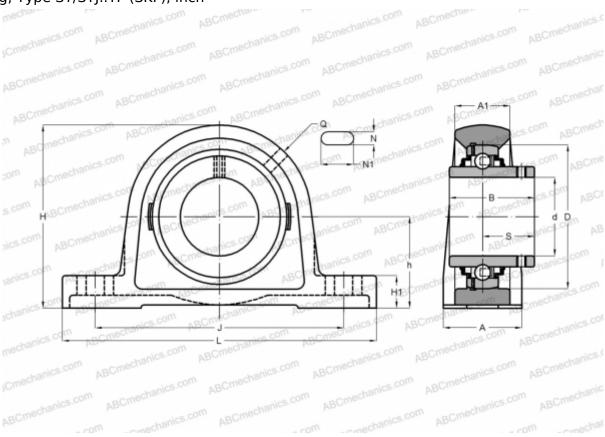

## **SY 2.1/2 TF SKF**

Ball bearing units

TYPE: Housing units, Plummer block, Cast iron housing, Radial insert ball bearing with grub screws in inner ring, Type SY/SYJ..TF (SKF), inch

## **Technical specification**

| DIMENSIONS, MM |         |
|----------------|---------|
| d              | 63,500  |
| D              | 120,000 |
| В              | 68,300  |
| L              | 257,000 |
| Н              | 151,000 |
| A              | 65,000  |
| J              | 203,000 |
| A1             | 44,000  |
| H1             | 29,000  |
| N              | 22,000  |
| N1             | 35,000  |
| S              | 42,900  |
| h              | 76,200  |
| WEIGHT, KG     | 5,800   |