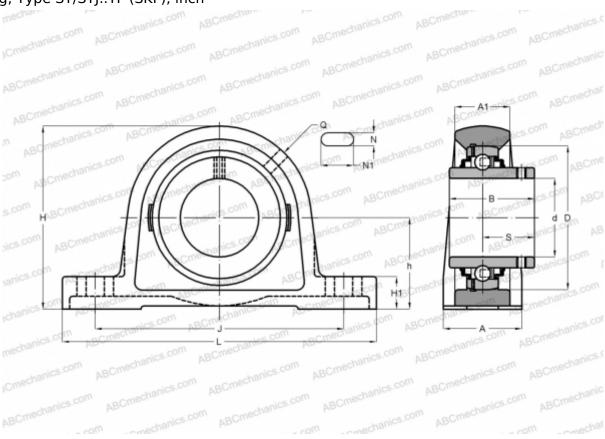

## **SYJ 2.1/2 TF SKF**

Ball bearing units

TYPE: Housing units, Plummer block, Cast iron housing, Radial insert ball bearing with grub screws in inner ring, Type SY/SYJ..TF (SKF), inch

## **Technical specification**

| DIMENSIONS, MM |         |
|----------------|---------|
| d              | 63,500  |
| D              | 120,000 |
| В              | 68,300  |
| L              | 265,000 |
| Н              | 151,000 |
| A              | 70,000  |
| J              | 203,000 |
| A1             | 49,000  |
| H1             | 27,000  |
| N              | 25,000  |
| N1             | 35,000  |
| S              | 42,900  |
| h              | 76,200  |
| WEIGHT, KG     | 6,250   |