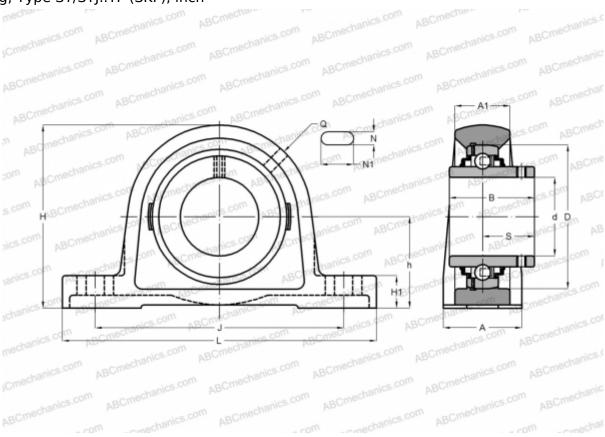

## **SYM 2.1/2 TF SKF**

Ball bearing units

TYPE: Housing units, Plummer block, Cast iron housing, Radial insert ball bearing with grub screws in inner ring, Type SY/SYJ..TF (SKF), inch

## **Technical specification**

| DIMENSIONS, MM |         |
|----------------|---------|
| d              | 63,500  |
| D              | 125,000 |
| В              | 69,900  |
| L              | 260,000 |
| Н              | 153,500 |
| A              | 65,000  |
| J              | 203,200 |
| A1             | 44,000  |
| H1             | 39,100  |
| N              | 22,000  |
| N1             | 29,500  |
| S              | 39,700  |
| h              | 76,200  |
| WEIGHT, KG     | 7,000   |