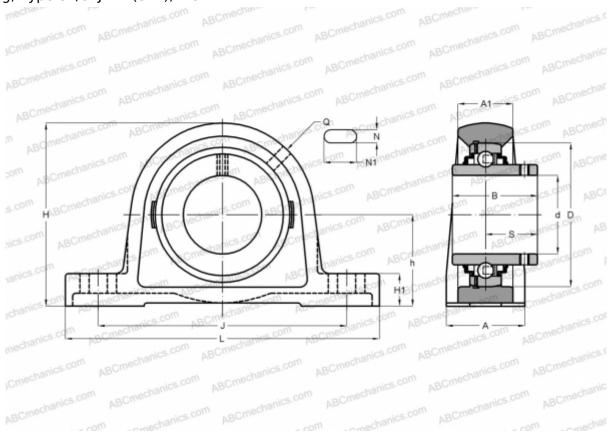

## **Technical specification**

| DIMENSIONS, MM |         |
|----------------|---------|
| d              | 68,263  |
| D              | 120,000 |
| В              | 68,300  |
| L              | 257,000 |
| н              | 149,000 |
| A              | 65,000  |
| J              | 203,000 |
| A1             | 44,000  |
| H1             | 29,000  |
| Ν              | 22,000  |
| N1             | 35,000  |
| S              | 42,900  |
| h              | 76,200  |
| WEIGHT, KG     | 5,700   |