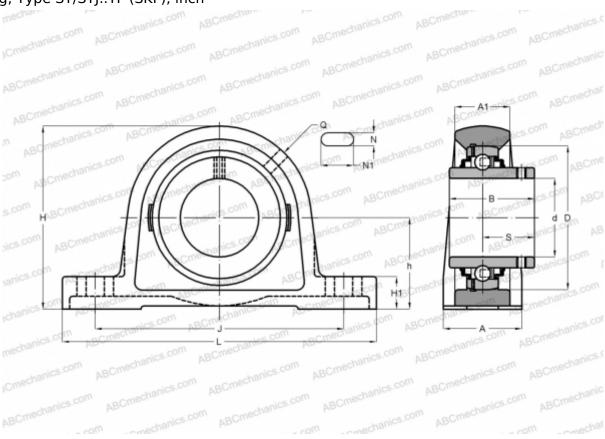

## **SYM 2.11/16 TF SKF**

Ball bearing units

TYPE: Housing units, Plummer block, Cast iron housing, Radial insert ball bearing with grub screws in inner ring, Type SY/SYJ..TF (SKF), inch

Bearing

## **Technical specification**

| DIMENSIONS, MM |         |
|----------------|---------|
| d              | 68,263  |
| В              | 73,100  |
| L              | 305,000 |
| Н              | 177,000 |
| A              | 76,200  |
| J              | 228,600 |
| A1             | 48,000  |
| H1             | 47,200  |
| N              | 22,200  |
| N1             | 35,000  |
| S              | 46,100  |
| h              | 88,900  |
| WEIGHT. KG     | 10.800  |