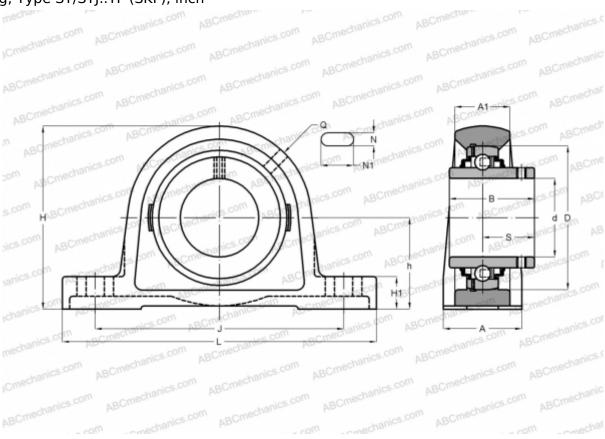

## **SY 2.3/4 TF SKF**

Ball bearing units

TYPE: Housing units, Plummer block, Cast iron housing, Radial insert ball bearing with grub screws in inner ring, Type SY/SYJ..TF (SKF), inch

## **Technical specification**

| DIMENSIONS, MM |         |
|----------------|---------|
| d              | 69,850  |
| D              | 130,000 |
| В              | 73,100  |
| L              | 279,000 |
| Н              | 166,000 |
| A              | 71,600  |
| J              | 215,900 |
| A1             | 48,000  |
| H1             | 32,800  |
| N              | 22,200  |
| N1             | 35,000  |
| S              | 46,100  |
| h              | 82,600  |
| WEIGHT, KG     | 8,000   |