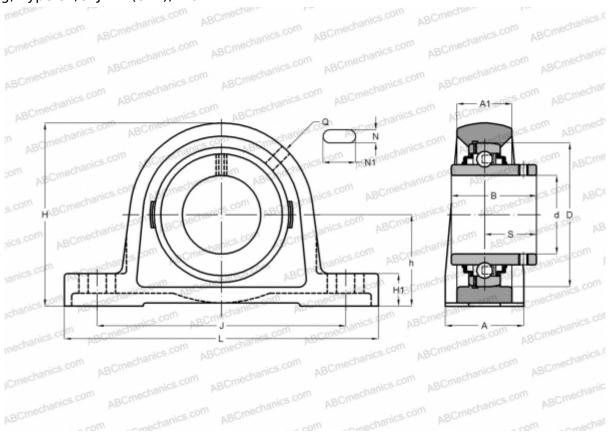

## **Technical specification**

| DIMENSIONS, MM |         |
|----------------|---------|
| d              | 74,613  |
| D              | 130,000 |
| В              | 77,900  |
| L              | 279,000 |
| н              | 166,000 |
| Α              | 71,600  |
| J              | 215,900 |
| A1             | 48,000  |
| H1             | 32,800  |
| Ν              | 22,200  |
| N1             | 35,000  |
| S              | 46,100  |
| h              | 82,600  |
| WEIGHT, KG     | 7,550   |