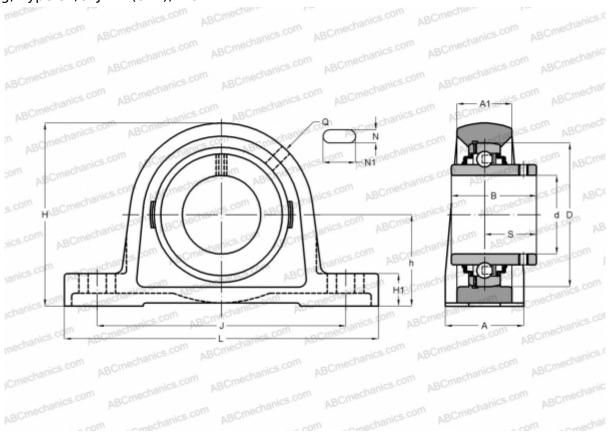

## **Technical specification**

| DIMENSIONS, MM |         |
|----------------|---------|
| d              | 74,613  |
| D              | 140,000 |
| В              | 77,900  |
| L              | 305,000 |
| н              | 177,000 |
| A              | 78,000  |
| J              | 228,600 |
| A1             | 52,000  |
| H1             | 47,600  |
| Ν              | 22,200  |
| N1             | 35,000  |
| S              | 47,700  |
| h              | 88,900  |
| WEIGHT, KG     | 10,300  |