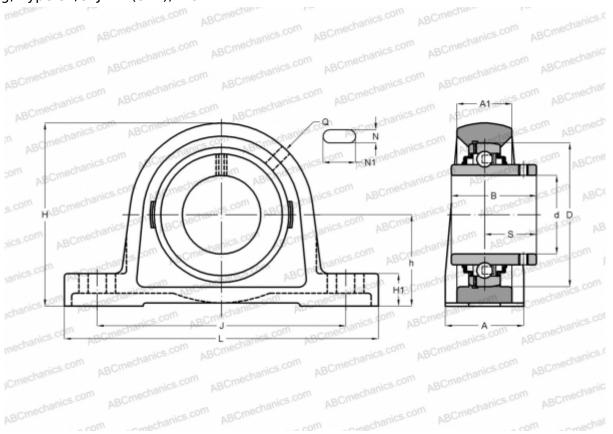

## Ball bearing units

TYPE: Housing units, Plummer block, Cast iron housing, Radial insert ball bearing with grub screws in inner ring, Type SY/SYJ..TF (SKF), inch

## **Technical specification**

| DIMENSIONS, MM |         |
|----------------|---------|
| d              | 76,200  |
| D              | 140,000 |
| В              | 77,900  |
| L              | 305,000 |
| н              | 177,000 |
| Α              | 78,000  |
| J              | 228,600 |
| A1             | 52,000  |
| H1             | 47,600  |
| Ν              | 22,200  |
| N1             | 35,000  |
| S              | 47,700  |
| h              | 88,900  |
| WEIGHT, KG     | 10,200  |