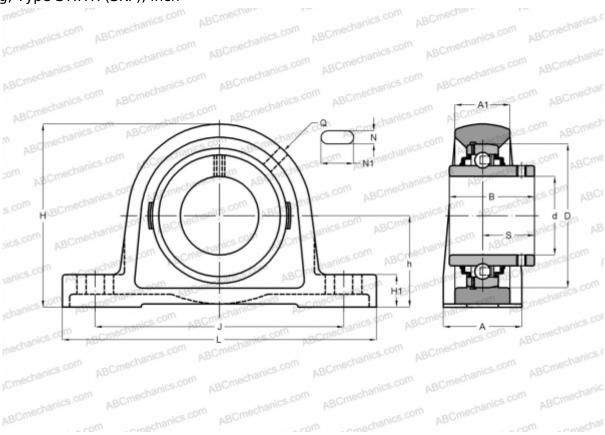

## **SY 1.1/4 TR SKF**

Ball bearing units

TYPE: Housing units, Plummer block, Cast iron housing, Radial insert ball bearing with grub screws in inner ring, Type SY..TR (SKF), inch

## **Technical specification**

| DIMENSIONS, MM |         |
|----------------|---------|
| d              | 31,750  |
| D              | 72,000  |
| В              | 42,900  |
| L              | 160,000 |
| Н              | 93,000  |
| A              | 45,000  |
| J              | 126,000 |
| A1             | 27,000  |
| H1             | 19,000  |
| N              | 14,000  |
| N1             | 21,000  |
| S              | 25,400  |
| h              | 47,600  |
| WEIGHT, KG     | 1,500   |
| ,              | _,000   |