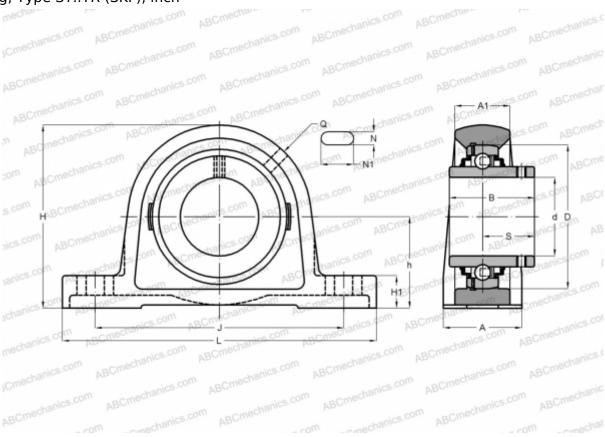

## **SY 1.1/2 TR SKF**

Ball bearing units

TYPE: Housing units, Plummer block, Cast iron housing, Radial insert ball bearing with grub screws in inner ring, Type SY..TR (SKF), inch

1,850

## **Technical specification**

| DIMENSIONS, MM |         |
|----------------|---------|
| d              | 38,100  |
| D              | 80,000  |
| В              | 49,200  |
| L              | 175,000 |
| Н              | 99,000  |
| A              | 48,000  |
| J              | 135,500 |
| A1             | 30,000  |
| H1             | 19,000  |
| N              | 14,000  |
| N1             | 24,500  |
| S              | 30,200  |
| h              | 49,200  |
|                |         |