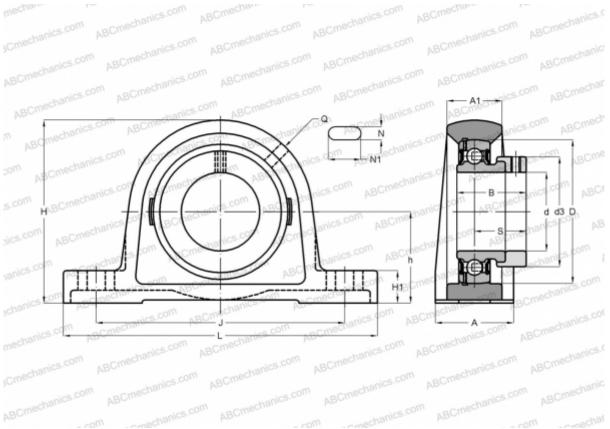

## **Technical specification**

| DIMENSIONS, MM |         |
|----------------|---------|
| d              | 15,000  |
| D              | 40,000  |
| В              | 28,600  |
| L              | 127,000 |
| н              | 57,000  |
| Α              | 32,000  |
| J              | 97,000  |
| A1             | 18,000  |
| H1             | 14,000  |
| Ν              | 11,500  |
| N1             | 20,500  |
| S              | 22,100  |
| h              | 30,200  |
| WEIGHT, KG     | 0,530   |