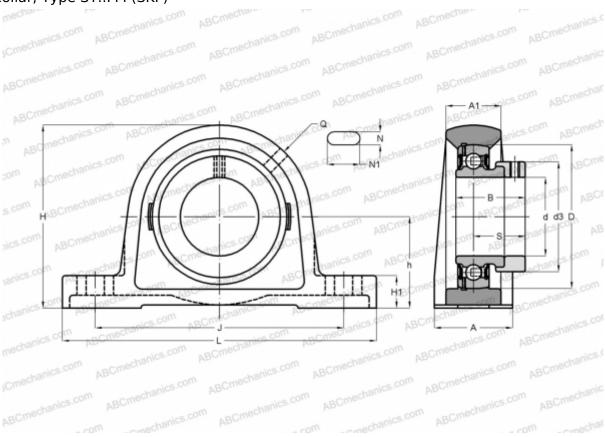

## SY 17 FM SKF

Ball bearing units

TYPE: Housing units, Plummer block, Cast iron housing, Radial insert ball bearing with eccentric locking collar, Type SY..FM (SKF)

0,520

## **Technical specification**

| DIMENSIONS, MM |         |
|----------------|---------|
| d              | 17,000  |
| D              | 40,000  |
| В              | 28,600  |
| L              | 127,000 |
| Н              | 57,000  |
| A              | 32,000  |
| J              | 97,000  |
| A1             | 18,000  |
| H1             | 14,000  |
| N              | 11,500  |
| N1             | 20,500  |
| S              | 22,100  |
| h              | 30,200  |
|                |         |