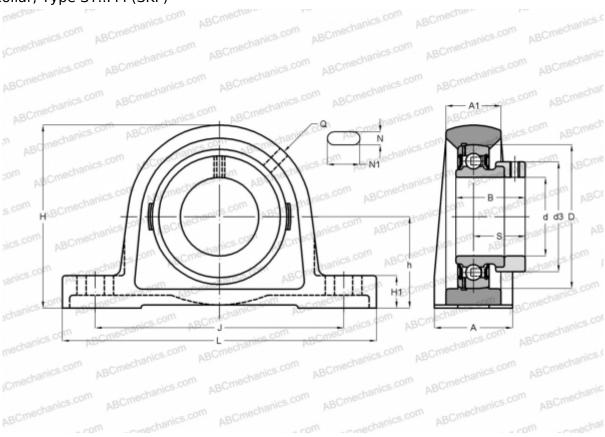

## **Technical specification**

| DIMENSIONS, MM |         |
|----------------|---------|
| d              | 30,000  |
| D              | 62,000  |
| В              | 35,700  |
| L              | 152,000 |
| Н              | 82,500  |
| A              | 40,000  |
| J              | 117,500 |
| A1             | 25,000  |
| H1             | 17,000  |
| N              | 14,000  |
| N1             | 23,500  |
| S              | 26,700  |
| h              | 42,900  |
|                |         |