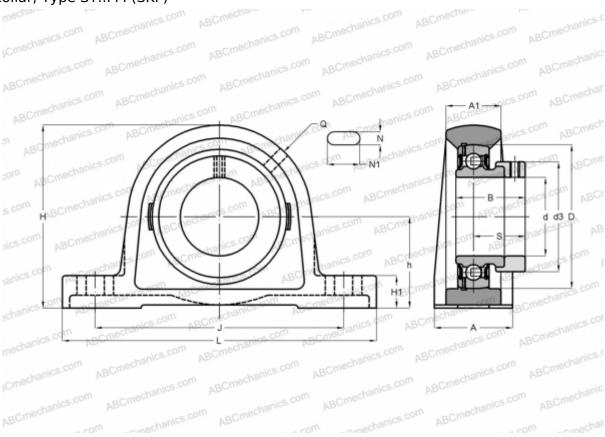

## SY 35 FM SKF

Ball bearing units

TYPE: Housing units, Plummer block, Cast iron housing, Radial insert ball bearing with eccentric locking collar, Type SY..FM (SKF)

Bearing

## **Technical specification**

| DIMENSIONS, MM |         |
|----------------|---------|
| d              | 35,000  |
| D              | 72,000  |
| В              | 38,900  |
| L              | 160,000 |
| Н              | 93,000  |
| A              | 45,000  |
| J              | 126,000 |
| A1             | 27,000  |
| H1             | 19,000  |
| N              | 14,000  |
| N1             | 21,000  |
| S              | 29,400  |
| h              | 47,600  |
| WEIGHT, KG     | 1,550   |