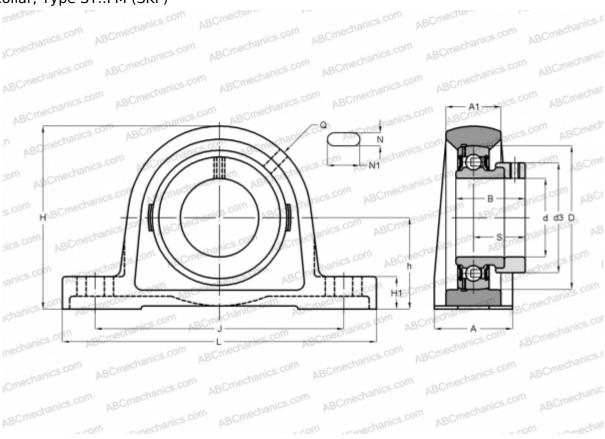

## SY 40 FM SKF

Ball bearing units

TYPE: Housing units, Plummer block, Cast iron housing, Radial insert ball bearing with eccentric locking collar, Type SY..FM (SKF)

Bearing

1,850

## **Technical specification**

| DIMENSIONS, MM |         |
|----------------|---------|
| d              | 40,000  |
| D              | 80,000  |
| В              | 43,700  |
| L              | 175,000 |
| Н              | 99,000  |
| A              | 48,000  |
| J              | 135,500 |
| A1             | 30,000  |
| H1             | 19,000  |
| N              | 14,000  |
| N1             | 24,500  |
| S              | 32,700  |
| h              | 49,200  |
|                |         |