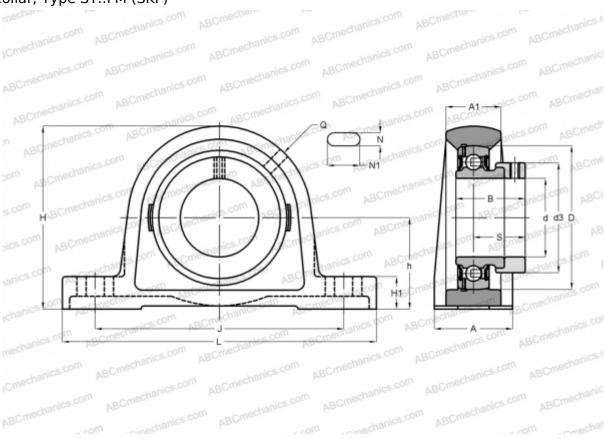

## SY 45 FM SKF

Ball bearing units

TYPE: Housing units, Plummer block, Cast iron housing, Radial insert ball bearing with eccentric locking collar, Type SY..FM (SKF)

Bearing

2,250

## **Technical specification**

| DIMENSIONS, MM |         |
|----------------|---------|
| d              | 45,000  |
| D              | 85,000  |
| В              | 43,700  |
| L              | 187,000 |
| Н              | 107,500 |
| A              | 48,000  |
| J              | 143,500 |
| A1             | 32,000  |
| H1             | 21,000  |
| N              | 14,000  |
| N1             | 22,500  |
| S              | 32,700  |
| h              | 54,000  |
|                |         |