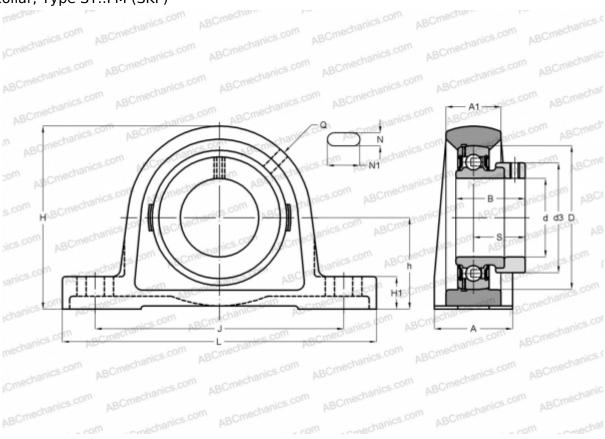

## SY 55 FM SKF

Ball bearing units

TYPE: Housing units, Plummer block, Cast iron housing, Radial insert ball bearing with eccentric locking collar, Type SY..FM (SKF)

**Bearing** 

3,650

## **Technical specification**

| DIMENSIONS, MM |         |
|----------------|---------|
| d              | 55,000  |
| D              | 100,000 |
| В              | 48,400  |
| L              | 219,000 |
| Н              | 126,000 |
| A              | 60,000  |
| J              | 171,500 |
| A1             | 40,000  |
| H1             | 24,000  |
| N              | 18,000  |
| N1             | 27,500  |
| S              | 36,400  |
| h              | 63,500  |
|                |         |