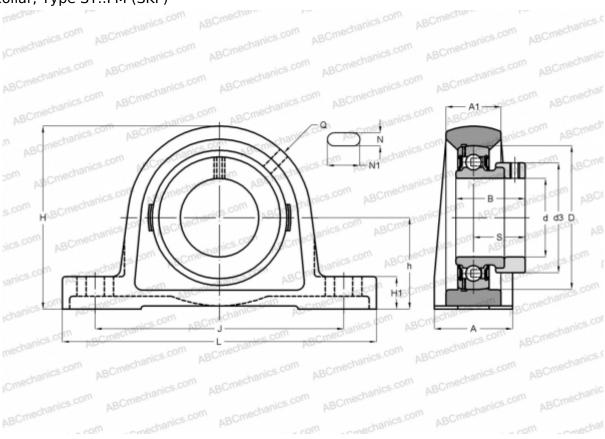

## SY 60 FM SKF

Ball bearing units

TYPE: Housing units, Plummer block, Cast iron housing, Radial insert ball bearing with eccentric locking collar, Type SY..FM (SKF)

Bearing

4,450

## **Technical specification**

| DIMENSIONS, MM |         |
|----------------|---------|
| d              | 60,000  |
| D              | 110,000 |
| В              | 53,100  |
| L              | 240,000 |
| Н              | 138,000 |
| A              | 60,000  |
| J              | 190,500 |
| A1             | 42,000  |
| H1             | 26,500  |
| N              | 18,000  |
| N1             | 29,500  |
| S              | 39,600  |
| h              | 69,900  |
|                |         |