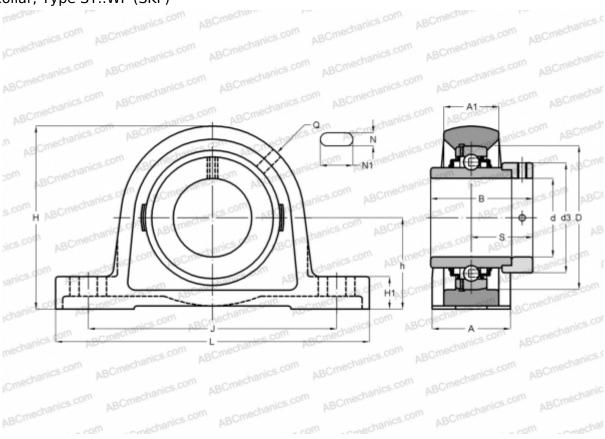

## SY 30 WF SKF

Ball bearing units

TYPE: Housing units, Plummer block, Cast iron housing, Radial insert ball bearing with eccentric locking collar, Type SY..WF (SKF)

Bearing

## **Technical specification**

| DIMENSIONS, MM |         |
|----------------|---------|
| d              | 30,000  |
| D              | 62,000  |
| В              | 48,400  |
| L              | 152,000 |
| Н              | 82,500  |
| A              | 40,000  |
| J              | 117,500 |
| A1             | 25,000  |
| H1             | 17,000  |
| N              | 14,000  |
| N1             | 23,500  |
| S              | 30,100  |
| h              | 42,900  |
| WEIGHT, KG     | 1,200   |