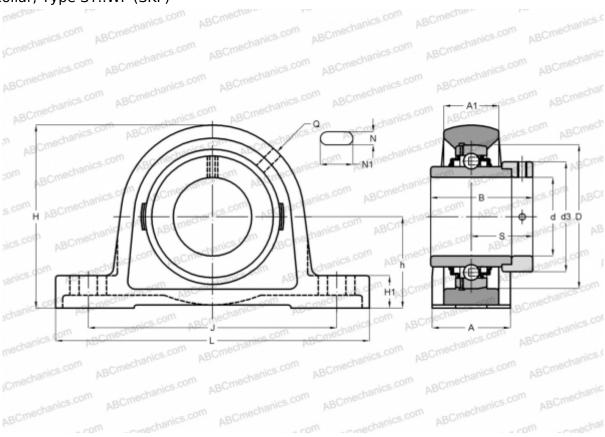

## SY 40 WF SKF

Ball bearing units

TYPE: Housing units, Plummer block, Cast iron housing, Radial insert ball bearing with eccentric locking collar, Type SY..WF (SKF)

**Bearing** 

1,950

## **Technical specification**

| DIMENSIONS, MM |         |
|----------------|---------|
| d              | 40,000  |
| D              | 80,000  |
| В              | 56,300  |
| L              | 175,000 |
| Н              | 99,000  |
| A              | 48,000  |
| J              | 135,500 |
| A1             | 30,000  |
| H1             | 19,000  |
| N              | 14,000  |
| N1             | 24,500  |
| S              | 34,900  |
| h              | 49,200  |
|                |         |