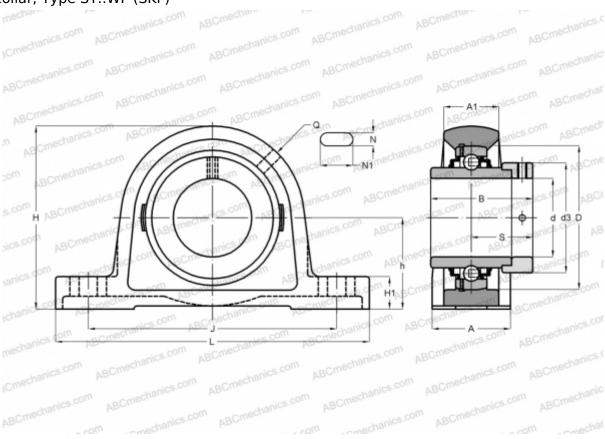

## SY 45 WF SKF

Ball bearing units

TYPE: Housing units, Plummer block, Cast iron housing, Radial insert ball bearing with eccentric locking collar, Type SY..WF (SKF)

**Bearing** 

## **Technical specification**

| DIMENSIONS, MM |         |
|----------------|---------|
| d              | 45,000  |
| D              | 85,000  |
| В              | 56,300  |
| L              | 187,000 |
| Н              | 107,500 |
| A              | 48,000  |
| J              | 143,500 |
| A1             | 32,000  |
| H1             | 21,000  |
| N              | 14,000  |
| N1             | 22,500  |
| S              | 34,900  |
| h              | 54,000  |
| WEIGHT, KG     | 2,350   |