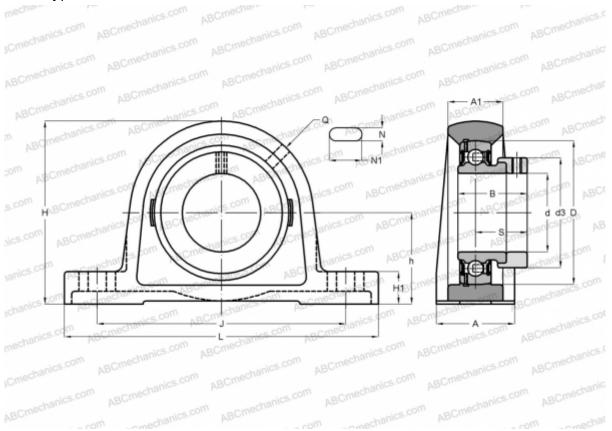

## **Technical specification**

| DIMENSIONS, MM |         |
|----------------|---------|
| d              | 12,700  |
| D              | 40,000  |
| В              | 28,600  |
| L              | 127,000 |
| Н              | 56,000  |
| A              | 32,000  |
| J              | 97,000  |
| A1             | 18,000  |
| H1             | 14,000  |
| Ν              | 11,500  |
| N1             | 20,500  |
| S              | 22,100  |
| h              | 30,200  |
| WEICHT         |         |
| WEIGHT         | 0.000   |
| Μ              | 0,600   |