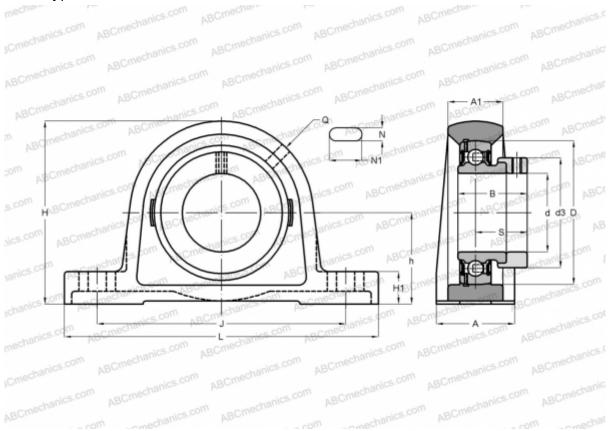

## **Technical specification**

| DIMENSIONS, MM |         |
|----------------|---------|
| d              | 19,050  |
| D              | 47,000  |
| В              | 31,000  |
| L              | 127,000 |
| н              | 64,000  |
| A              | 32,000  |
| J              | 97,000  |
| A1             | 21,000  |
| H1             | 14,000  |
| Ν              | 11,500  |
| N1             | 20,500  |
| S              | 24,000  |
| h              | 33,300  |
| WEIGHT         |         |
| WEIGHT         |         |
| Μ              | 0,620   |

| WEIGHT                       |             |
|------------------------------|-------------|
| Weight, kg                   | 0,620       |
| Bearing                      | YET 204-012 |
| Housing                      | SY 504 U    |
| MANUFACTURER                 | <u>SKF</u>  |
| Basic dynamic load rating, C | 12,700 kN   |
| Basic static load rating, Co | 6,550 kN    |
| Fatigue load limit, Pu       | 0,280 kN    |
| Limiting speed               | 8500 r/min  |