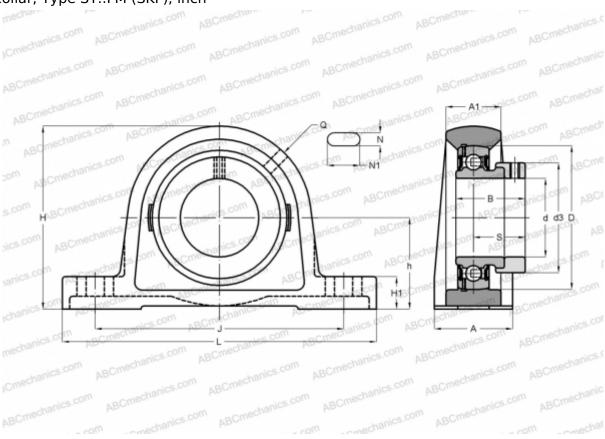

## **SY 15/16 FM SKF**

Ball bearing units

TYPE: Housing units, Plummer block, Cast iron housing, Radial insert ball bearing with eccentric locking collar, Type SY..FM (SKF), inch

**WEIGHT** 

## **Technical specification**

| DIMENSIONS, MM |         |
|----------------|---------|
| d              | 23,813  |
| D              | 52,000  |
| В              | 31,000  |
| L              | 130,000 |
| Н              | 70,000  |
| A              | 36,000  |
| J              | 102,000 |
| A1             | 22,000  |
| H1             | 16,000  |
| N              | 11,500  |
| N1             | 19,500  |
| S              | 23,500  |
| h              | 36,500  |
|                |         |
| WEIGHT         |         |
| M              | 0,750   |