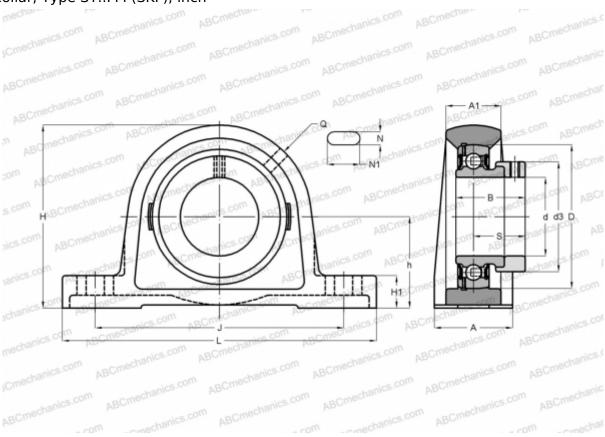

## SYH 1. FM SKF

Ball bearing units

TYPE: Housing units, Plummer block, Cast iron housing, Radial insert ball bearing with eccentric locking collar, Type SY..FM (SKF), inch

**WEIGHT** 

0,740

## **Technical specification**

| DIMENSIONS, MM |         |
|----------------|---------|
| d              | 25,400  |
| D              | 52,000  |
| В              | 31,000  |
| L              | 130,000 |
| Н              | 67,000  |
| A              | 36,000  |
| J              | 102,000 |
| A1             | 22,000  |
| H1             | 12,900  |
| N              | 11,500  |
| N1             | 19,500  |
| S              | 23,500  |
| h              | 33,400  |
| WEIGHT         |         |