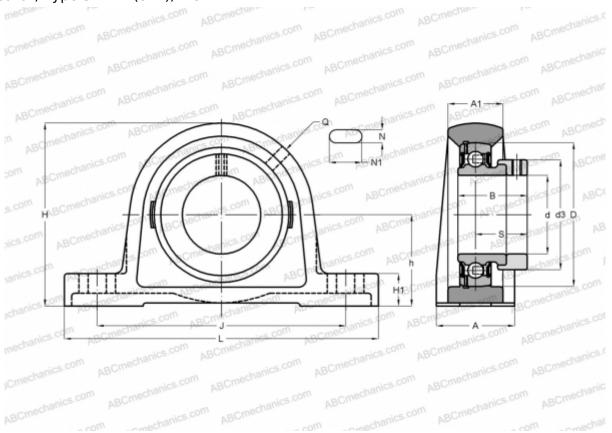

## **Technical specification**

| DIMENSIONS, MM |         |
|----------------|---------|
| d              | 28,575  |
| D              | 62,000  |
| В              | 35,700  |
| L              | 152,000 |
| н              | 82,000  |
| A              | 40,000  |
| J              | 117,500 |
| A1             | 25,000  |
| H1             | 16,500  |
| Ν              | 14,000  |
| N1             | 23,500  |
| S              | 26,700  |
| h              | 42,900  |
| WEIGHT         |         |
|                | 1 100   |
| Μ              | 1,100   |