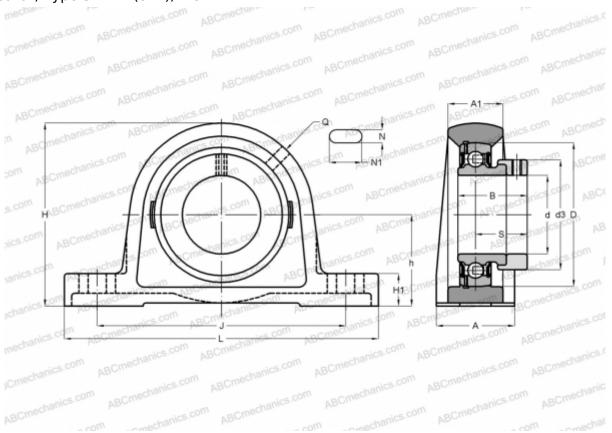

## SY 1.3/16 FM SKF

Ball bearing units

TYPE: Housing units, Plummer block, Cast iron housing, Radial insert ball bearing with eccentric locking collar, Type SY..FM (SKF), inch

## **Technical specification**

| DIMENSIONS, MM |         |
|----------------|---------|
| d              | 30,163  |
| D              | 62,000  |
| В              | 35,700  |
| L              | 152,000 |
| н              | 82,000  |
| A              | 40,000  |
| J              | 117,500 |
| A1             | 25,000  |
| H1             | 16,500  |
| Ν              | 14,000  |
| N1             | 23,500  |
| S              | 26,700  |
| h              | 42,900  |
| WEIGHT         |         |
| М              | 1,100   |