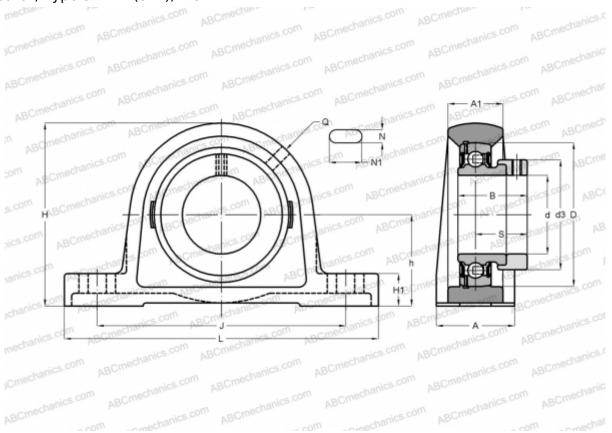

## **SY 1.1/4 FM SKF**

Ball bearing units

TYPE: Housing units, Plummer block, Cast iron housing, Radial insert ball bearing with eccentric locking collar, Type SY..FM (SKF), inch

## **Technical specification**

| DIMENSIONS, MM |         |
|----------------|---------|
| d              | 31,750  |
| D              | 72,000  |
| В              | 38,900  |
| L              | 160,000 |
| н              | 93,000  |
| A              | 45,000  |
| J              | 126,000 |
| A1             | 27,000  |
| H1             | 19,000  |
| Ν              | 14,000  |
| N1             | 21,000  |
| S              | 29,400  |
| h              | 47,600  |
| WEIGHT         |         |
| М              | 1,700   |