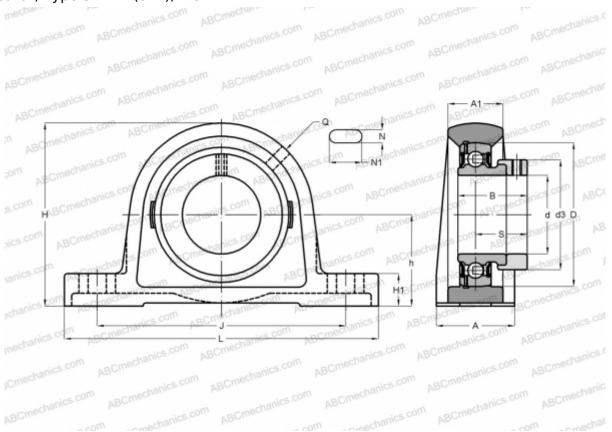

## SYH 1.1/4 FM SKF

Ball bearing units

TYPE: Housing units, Plummer block, Cast iron housing, Radial insert ball bearing with eccentric locking collar, Type SY..FM (SKF), inch

## **Technical specification**

| DIMENSIONS, MM |         |
|----------------|---------|
| d              | 31,750  |
| D              | 72,000  |
| В              | 38,900  |
| L              | 160,000 |
| н              | 91,500  |
| A              | 45,000  |
| J              | 126,000 |
| A1             | 27,000  |
| H1             | 17,500  |
| Ν              | 14,000  |
| N1             | 21,000  |
| S              | 29,400  |
| h              | 46,100  |
| WEIGHT         |         |
| WEIGHT         |         |
| Μ              | 1,600   |