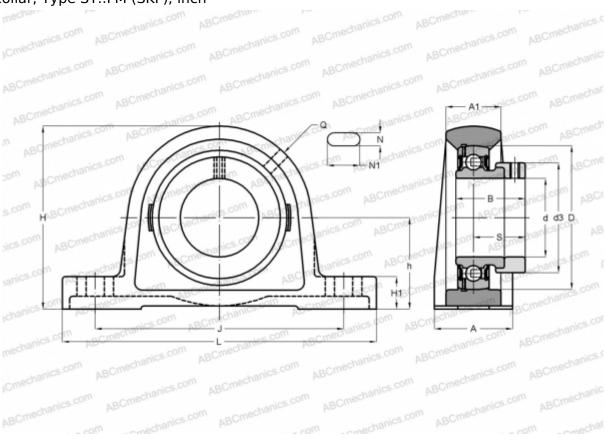

## **SY 1.5/16 FM SKF**

Ball bearing units

TYPE: Housing units, Plummer block, Cast iron housing, Radial insert ball bearing with eccentric locking collar, Type SY..FM (SKF), inch

**WEIGHT** 

## **Technical specification**

| DIMENSIONS, MM |         |
|----------------|---------|
|                | 22.222  |
| d              | 33,338  |
| D              | 72,000  |
| В              | 38,900  |
| L              | 160,000 |
| Н              | 93,000  |
| A              | 45,000  |
| J              | 126,000 |
| A1             | 27,000  |
| H1             | 19,000  |
| N              | 14,000  |
| N1             | 21,000  |
| S              | 29,400  |
| h              | 47,600  |
|                |         |
| WEIGHT         |         |
|                | 1 050   |