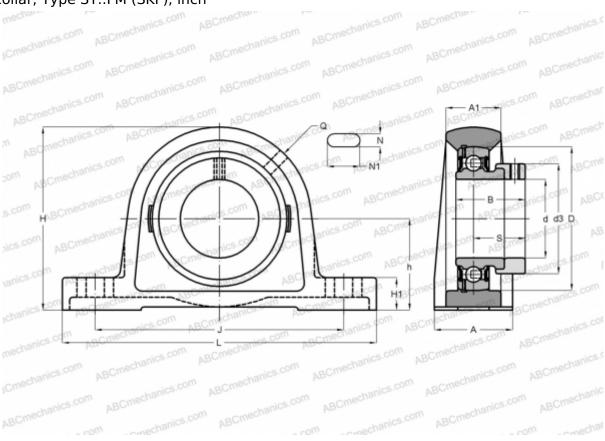

## **SY 1.7/16 FM SKF**

Ball bearing units

TYPE: Housing units, Plummer block, Cast iron housing, Radial insert ball bearing with eccentric locking collar, Type SY..FM (SKF), inch

**WEIGHT** 

## **Technical specification**

| DIMENSIONS, MM |         |
|----------------|---------|
| d              | 36,513  |
| D              | 72,000  |
| В              | 38,900  |
| L              | 160,000 |
| Н              | 93,000  |
| A              | 45,000  |
| J              | 126,000 |
| A1             | 27,000  |
| H1             | 19,000  |
| N              | 14,000  |
| N1             | 21,000  |
| S              | 29,400  |
| h              | 47,600  |
|                |         |
| WEIGHT         |         |
| M              | 1,630   |