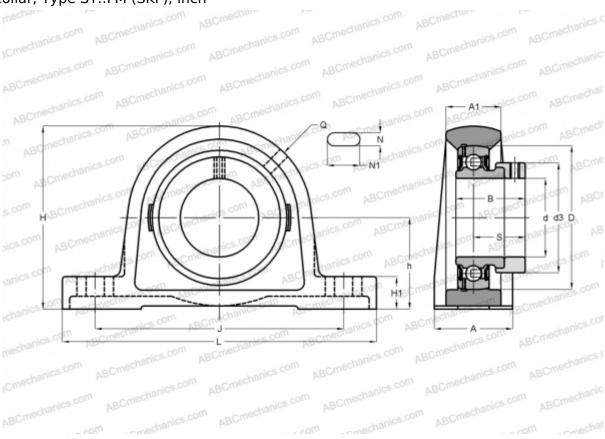

## **SYH 1.7/16 FM SKF**

Ball bearing units

TYPE: Housing units, Plummer block, Cast iron housing, Radial insert ball bearing with eccentric locking collar, Type SY..FM (SKF), inch

**WEIGHT** 

1,550

## **Technical specification**

| DIMENSIONS, MM |         |
|----------------|---------|
| d              | 36,513  |
| D              | 72,000  |
| В              | 38,900  |
| L              | 160,000 |
| Н              | 91,500  |
| A              | 45,000  |
| J              | 126,000 |
| A1             | 27,000  |
| H1             | 17,500  |
| N              | 14,000  |
| N1             | 21,000  |
| S              | 29,400  |
| h              | 46,100  |
| WEIGHT         |         |