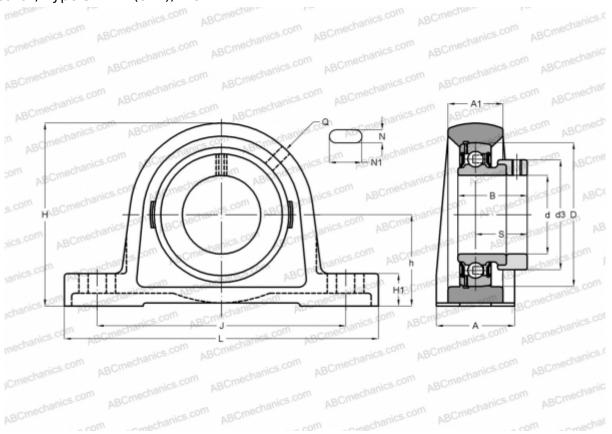

## **Technical specification**

| DIMENSIONS, MM |         |
|----------------|---------|
| d              | 42,863  |
| D              | 85,000  |
| В              | 43,700  |
| L              | 187,000 |
| н              | 107,000 |
| A              | 48,300  |
| J              | 143,700 |
| A1             | 32,000  |
| H1             | 20,600  |
| Ν              | 14,000  |
| N1             | 22,700  |
| S              | 32,700  |
| h              | 54,000  |
| WEIGHT         |         |
| Μ              | 2,300   |